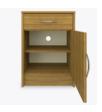

## atlanta Bedside Cabinet 1 Drawer, 1 Door

The Atlanta Collection features softly rounded edges and waterfall detailing. Transitional styling make this ideally suited for a wide range of environments. Choose from dozens of hardware styles, including ADAcompliant and soft pulls. Atlanta is customizable and available in various sizes to suit your space. The product is required to be wall mounted for safety. Using the kit provided, please follow provided instructions exactly.

Model: ATBS11R 21.25W 18.5D 30H

Durable Finish Kwalu's proprietary finish doesn't have any of the drawbacks of wood. The finish is moisture impervious, easy to clean and maintenance-free.

Features

Wall Mount Hardware The kit and instructions for wall mounting are included with this product. The wall mount instructions provided must be followed carefully for a secure, durable, and longlasting solution to ensure the safety of the unit and the user.

Waterfall Edging on Top Waterfall edging creates continuous smooth surface for easy cleaning.

Door Hinges 100° self-closing, kitchengrade Blum® Euro Hinges provide a smooth motion.

## Drawers

Are constructed with both dowel and mechanical fasteners for additional strength. 100lb static and dynamic load Euro Drawer Slides allow for easy opening and closing.

Hardware Choose from dozens of hardware styles, including ADA compliant options.