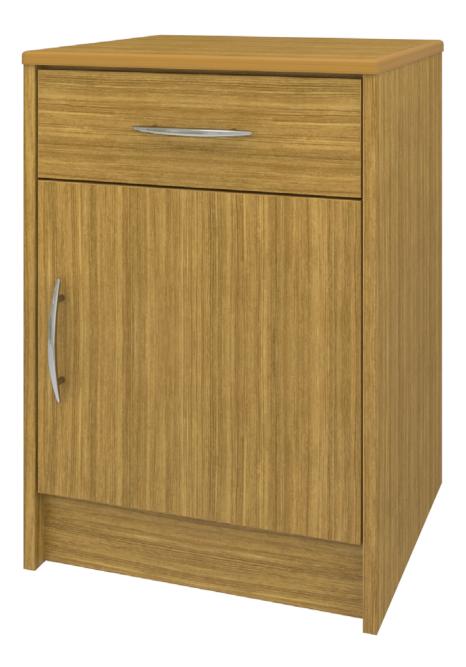

## atlanta Bedside Cabinet 1 Drawer, 1 Door

The Atlanta Collection features softly rounded edges and waterfall detailing. Transitional styling make this ideally suited for a wide range of environments. Choose from dozens of hardware styles, including ADAcompliant and soft pulls. Atlanta is customizable and available in various sizes to suit your space. The product is required to be wall mounted for safety. Using the kit provided, please follow provided instructions exactly.

Model: ATBS11R 21.25W 18.5D 30H

Durable Finish Kwalu's proprietary finish doesn't have any of the drawbacks of wood. The finish is moisture impervious, easy to clean and maintenance-free.

Features

Wall Mount Hardware The kit and instructions for wall mounting are included with this product. The wall mount instructions provided must be followed carefully for a secure, durable, and longlasting solution to ensure the safety of the unit and the user.