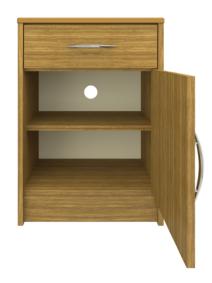

## Drawers

Are constructed with both dowel and mechanical fasteners for additional strength. 100lb static and dynamic load Euro Drawer Slides allow for easy opening and closing.

Hardware Choose from dozens of hardware styles, including ADA compliant options.