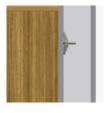

Model: ATBS11R 21.25W 18.5D 30H

Durable Finish Kwalu's proprietary finish doesn't have any of the drawbacks of wood. The finish is moisture impervious, easy to clean and maintenance-free.

Features

Wall Mount Hardware The kit and instructions for wall mounting are included with this product. The wall mount instructions provided must be followed carefully for a secure, durable, and longlasting solution to ensure the safety of the unit and the user.